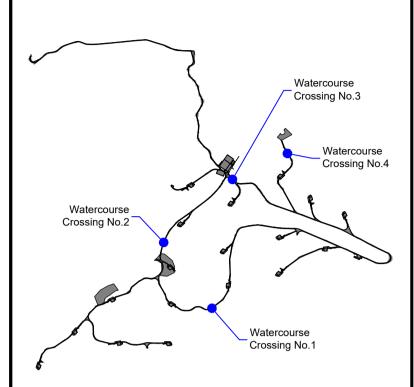

## Reference Drawings

19107-5005 Site Layout - Master Sheet 19107-5013 19107-5025

Drainage Layout - Master Sheet Drainage Details - Sheet 2

Key Plan NTS

| A                                                     | 03.07.2020 | Issued F  | or Planning   |                                                                                 | JK | СМ   | HBR  |
|-------------------------------------------------------|------------|-----------|---------------|---------------------------------------------------------------------------------|----|------|------|
| Rev.                                                  |            | Descrip   | -             |                                                                                 |    | ch'd | app  |
| Pro                                                   | oject<br>C | Carrowna  | gowan Wind F  | arm                                                                             |    |      |      |
| Titl                                                  |            | Vatercour | se Crossing E | Details                                                                         |    |      |      |
| Clie                                                  | nt         |           |               |                                                                                 |    |      |      |
|                                                       |            |           | -             | lsh and Pang Engir<br>I London I                                                |    | e r  | 1    |
| Reen Point,<br>Blennerville,<br>Tralee,<br>Co. Kerry. |            |           |               | Tel : +353 (0)66 7123404<br>fax. : +353 (0)66 7126586<br>E-mail : tralee@mwp.ie |    |      |      |
|                                                       | ales (A1)  | 1:50      |               | Drg. No.                                                                        |    |      | Rev. |
|                                                       |            | JK        | 07.11.2019    |                                                                                 |    |      | ٨    |
| Ch                                                    | 'd (DO)    | JK        | 07.11.2019    | 19107 - 50                                                                      | 26 |      | A    |