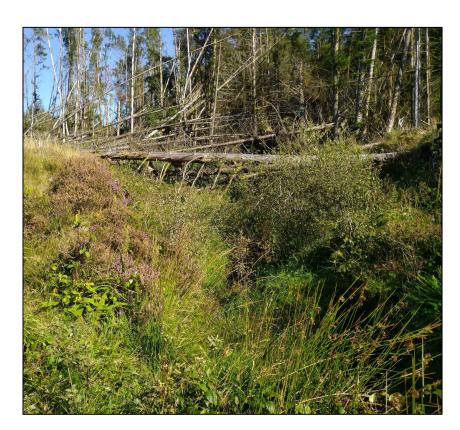

Longsection through Watercourse Crossing No. 4 (Upstream Face) Scale 1:50

Photo Taken at Watercourse Crossing No. 3

Photo Taken at Watercourse Crossing No. 1

Photo Taken at Watercourse Crossing No. 2

Photo Taken at Watercourse Crossing No. 4