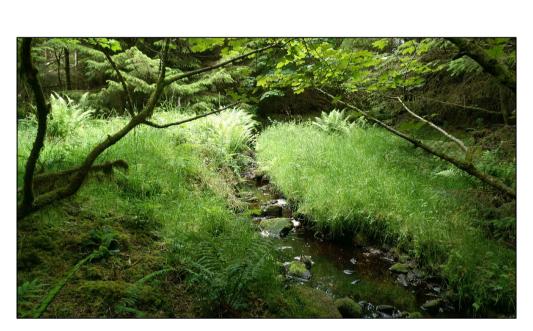

Longsection through Watercourse Crossing No. 4 (Upstream Face) Scale 1:50

Photo Taken at Watercourse Crossing No. 3

Photo Taken at Watercourse Crossing No. 1

Photo Taken at Watercourse Crossing No. 2

Photo Taken at Watercourse Crossing No. 4